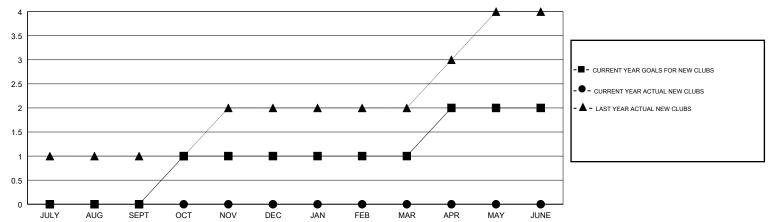

## **LOCATION CZECH REPUBLIC**

**GMT CA** 

| Clubs                 |               |           |               | Members               |                           |                         |                                              |
|-----------------------|---------------|-----------|---------------|-----------------------|---------------------------|-------------------------|----------------------------------------------|
| RESULTS FOR 2018-2019 |               |           |               | RESULTS FOR 2018-2019 |                           |                         |                                              |
| QUARTER               | NEW CLUB GOAL | NEW CLUBS | DROPPED CLUBS | QUARTER               | MEMBER GROWTH NET<br>GOAL | MEMBER GROWTH<br>ACTUAL | DROPPED MEMBERS ACTUAL (including transfers) |
| JULY/AUG/SEPT         | 0             | 0         | 0             | JULY/AUG/SEPT         | 1                         | 1                       | 5                                            |
| OCT/NOV/DEC           | 1             | 0         | 0             | OCT/NOV/DEC           | 23                        | 11                      | 11                                           |
| JAN/FEB/MAR           | 0             | 0         | 0             | JAN/FEB/MAR           | 2                         | 12                      | 15                                           |
| APR/MAY/JUNE          | 1             | 0         | 0             | APR/MAY/JUNE          | 19                        | 0                       | 0                                            |