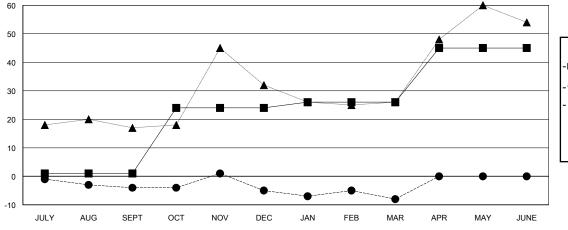

## **LOCATION CZECH REPUBLIC**

**GMT CA** 

| Clubs                 |               |           |               | Members               |                           |                         |                                              |
|-----------------------|---------------|-----------|---------------|-----------------------|---------------------------|-------------------------|----------------------------------------------|
| RESULTS FOR 2018-2019 |               |           |               | RESULTS FOR 2018-2019 |                           |                         |                                              |
| QUARTER               | NEW CLUB GOAL | NEW CLUBS | DROPPED CLUBS | QUARTER               | MEMBER GROWTH NET<br>GOAL | MEMBER GROWTH<br>ACTUAL | DROPPED MEMBERS ACTUAL (including transfers) |
| JULY/AUG/SEPT         | 0             | 0         | 0             | JULY/AUG/SEPT         | 1                         | 1                       | 5                                            |
| OCT/NOV/DEC           | 1             | 0         | 0             | OCT/NOV/DEC           | 23                        | 11                      | 11                                           |
| JAN/FEB/MAR           | 0             | 0         | 0             | JAN/FEB/MAR           | 2                         | 12                      | 15                                           |
| APR/MAY/JUNE          | 1             | 0         | 0             | APR/MAY/JUNE          | 19                        | 0                       | 0                                            |

## GOALS AND ACTUAL NEW CLUBS CUMULATIVE

MEMBERSHIP DATA

| -■- MEMBER GROWTH NET GOAL        |  |
|-----------------------------------|--|
| - ● - MEMBER GROWTH ACTUAL        |  |
| - ▲ - LAST YEAR MEMBERSHIP ACTUAL |  |
|                                   |  |
|                                   |  |
|                                   |  |